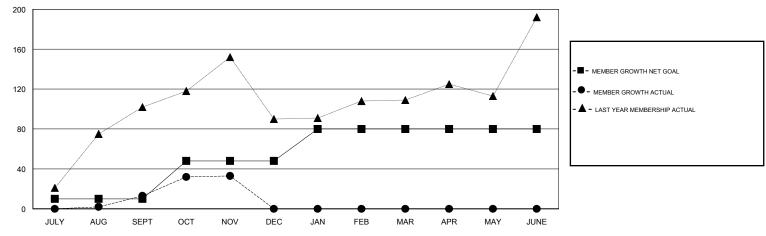

# GOALS AND ACTUAL MEMBERS CUMULATIVE

| DROPPED CLUBS: 0  DROPPED MEMBERS |    | 14 CLUBS OF 77 ADDED 1 OR MORE<br>NEW MEMBERS | GENDER DISTRIBUTION  MALE 1,134 (60.51%)  FEMALE 740 (39.49%)  Women Percentage Fiscal Year Goal: 50% |    |
|-----------------------------------|----|-----------------------------------------------|-------------------------------------------------------------------------------------------------------|----|
| DECEASED                          | 0  | CLICK HERE FOR CUMULATIVE                     | TOTAL FAMILY UNIT MEMBERS                                                                             | 65 |
| CLUB CANCELLED                    | 0  | MEMBERSHIP DATA                               |                                                                                                       | 37 |
| OTHER                             | 21 |                                               | FAMILY MEMBERS PAYING HALF DUES                                                                       | 31 |
| TOTAL                             | 21 |                                               |                                                                                                       |    |

## **LOCATION THAILAND**

**GMT CA** 

| Clubs                 |               |           |               | Members               |                           |                         |                                              |
|-----------------------|---------------|-----------|---------------|-----------------------|---------------------------|-------------------------|----------------------------------------------|
| RESULTS FOR 2018-2019 |               |           |               | RESULTS FOR 2018-2019 |                           |                         |                                              |
| QUARTER               | NEW CLUB GOAL | NEW CLUBS | DROPPED CLUBS | QUARTER               | MEMBER GROWTH NET<br>GOAL | MEMBER GROWTH<br>ACTUAL | DROPPED MEMBERS ACTUAL (including transfers) |
| JULY/AUG/SEPT         | 0             | 0         | 0             | JULY/AUG/SEPT         | 10                        | 57                      | 21                                           |
| OCT/NOV/DEC           | 1             | 0         | 0             | OCT/NOV/DEC           | 38                        | 27                      | 0                                            |
| JAN/FEB/MAR           | 1             | 0         | 0             | JAN/FEB/MAR           | 32                        | 0                       | 0                                            |
| APR/MAY/JUNE          | 0             | 0         | 0             | APR/MAY/JUNE          | 0                         | 0                       | 0                                            |