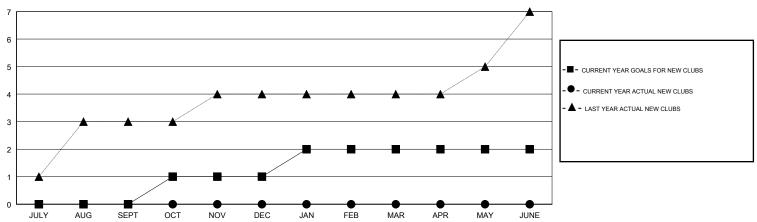

## GOALS AND ACTUAL NEW CLUBS CUMULATIVE

## **LOCATION THAILAND**

**GMT CA** 

| Clubs                 |               |           |               | Members               |                           |                         |                                              |
|-----------------------|---------------|-----------|---------------|-----------------------|---------------------------|-------------------------|----------------------------------------------|
| RESULTS FOR 2018-2019 |               |           |               | RESULTS FOR 2018-2019 |                           |                         |                                              |
| QUARTER               | NEW CLUB GOAL | NEW CLUBS | DROPPED CLUBS | QUARTER               | MEMBER GROWTH NET<br>GOAL | MEMBER GROWTH<br>ACTUAL | DROPPED MEMBERS ACTUAL (including transfers) |
| JULY/AUG/SEPT         | 0             | 0         | 0             | JULY/AUG/SEPT         | 10                        | 57                      | 21                                           |
| OCT/NOV/DEC           | 1             | 0         | 0             | OCT/NOV/DEC           | 38                        | 27                      | 0                                            |
| JAN/FEB/MAR           | 1             | 0         | 0             | JAN/FEB/MAR           | 32                        | 0                       | 0                                            |
| APR/MAY/JUNE          | 0             | 0         | 0             | APR/MAY/JUNE          | 0                         | 0                       | 0                                            |